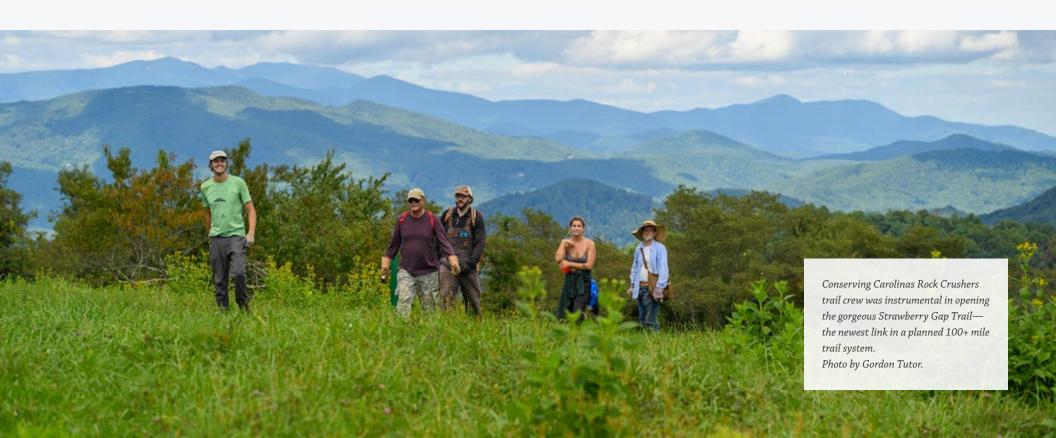

Worked with the Roberts family to conserve 23 acres of productive farmland in Fletcher with prime soils and beautiful mountain views, next to a local park. *Photo courtesy of Fletch Roberts*.

Opened a 3-mile trail with boulder-strewn forests, a ridgetop meadow, and two panoramic viewpoints. Now, over 16 miles of connected trails are open in the Upper Hickory Nut Gorge around Gerton. *Photo by Gordon Tutor.* 