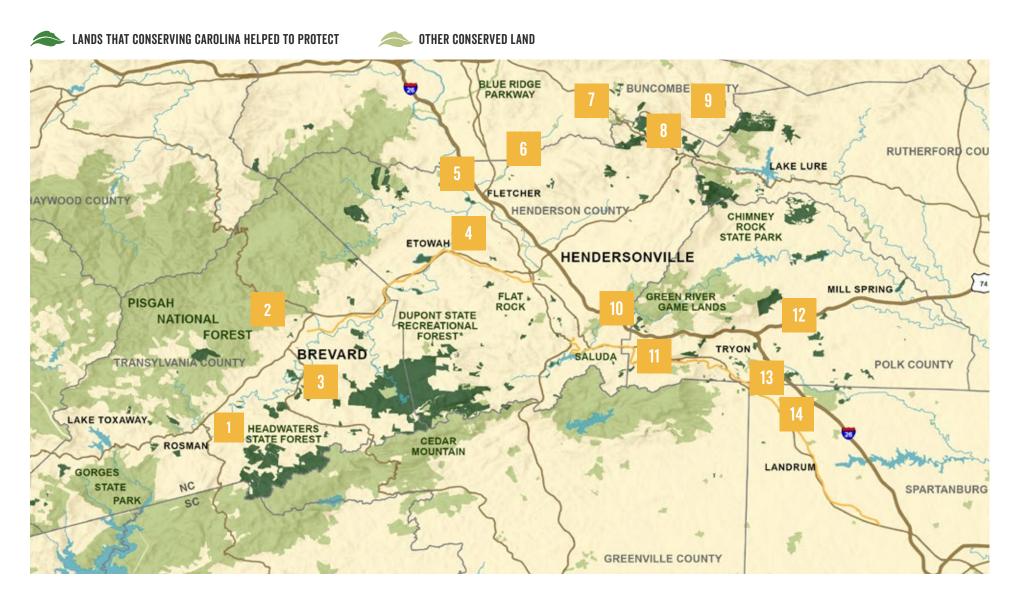

Protected 480 acres of unbroken forest next to Headwaters State Forest, with exceptional wildlife habitat and five full miles of streams. *Photo by Lloyd Raleigh/Helia Environmental.* 

Purchased 34 acres that we plan to add to Bracken Mountain Preserve. The goal is to expand the trail network, making it more inviting to people of all ages and skill levels. *Photo by Howard Granat*.

Purchased a 1.25-acre property on the French Broad River near Brevard that will provide much-needed public access on this section of the river.

Raised millions of dollars toward trail construction—making huge strides toward our goal of opening this 19-mile rail trail between Hendersonville and Brevard. *Photo by Real Digital Productions.* 

Added important land to our flagship riverside restoration at Mud Creek in Fletcher. This expansion will allow future public access, greenway connections, trails, and an important bog restoration. *Photo by Rose Lane*.

Worked with the Roberts family to conserve 23 acres of productive farmland in Fletcher with prime soils and beautiful mountain views, next to a local park. *Photo courtesy of Fletch Roberts*.

Opened a 3-mile trail with boulder-strewn forests, a ridgetop meadow, and two panoramic viewpoints. Now, over 16 miles of connected trails are open in the Upper Hickory Nut Gorge around Gerton. *Photo by Gordon Tutor.* 

Purchased 57 gorgeous acres beside our Wildcat Rock Trail, protecting old growth trees, exceptional wildlife habitat, and a haven for species migrating due to climate change.

Photo by Gordon Tutor.

Added 25 acres to this preserve on the edge of Chimney Rock State Park, protecting diverse habitat types, including cliffs, boulders, forests,

wetlands, and streams.

Photo by Owen Carson/Equinox.

Added 76 acres of new public land to the Green River Game Lands in Saluda—a property that was once targeted for an outdoor shooting range.

Photo courtesy of Dave Deggendorf.

Conserved 79 acres of working forest that links to vast conservation corridor. The easement includes wide buffers along clear streams in the headwaters of the Pacolet River. *Photo by Rose Lane*.

Worked with Rafael and Mary Bravo to protect their 18-acre sustainable farm in Columbus, NC, where they raise sheep, chickens, cows, bees, and vegetables. *Photo by Rose Lane*.

Protected scenic views, rich farm soils, and over half a mile of streams through conservation of a 66 acre horse farm in Tryon.

Photo by Owen Carson/Equinox.

Launched the Saluda Grade Trail project, pursuing a 31-mile rail trail that would be a game changer for local economies, outdoor recreation, and health. *Photo by Scott Park/Upstate Forever.* 