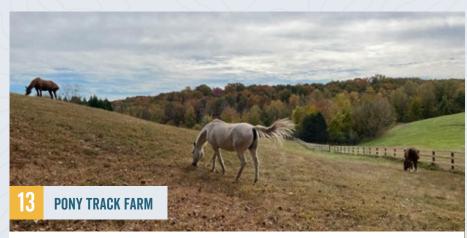

Protected scenic views, rich farm soils, and over half a mile of streams through conservation of a 66 acre horse farm in Tryon.

Photo by Owen Carson/Equinox.

Launched the Saluda Grade Trail project, pursuing a 31-mile rail trail that would be a game changer for local economies, outdoor recreation, and health. *Photo by Scott Park/Upstate Forever.* 