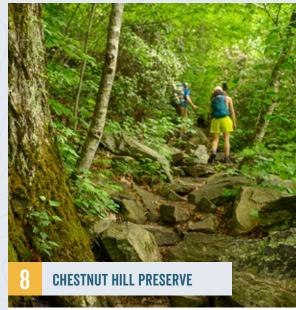

Worked with the Roberts family to conserve 23 acres of productive farmland in Fletcher with prime soils and beautiful mountain views, next to a local park. *Photo courtesy of Fletch Roberts*.

Opened a 3-mile trail with boulder-strewn forests, a ridgetop meadow, and two panoramic viewpoints. Now, over 16 miles of connected trails are open in the Upper Hickory Nut Gorge around Gerton. *Photo by Gordon Tutor.* 