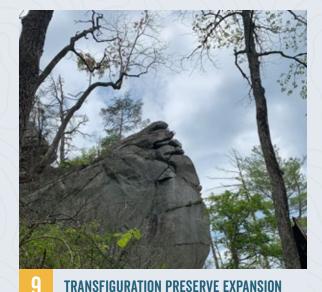

Purchased 57 gorgeous acres beside our Wildcat Rock Trail, protecting old growth trees, exceptional wildlife habitat, and a haven for species migrating due to climate change.

Photo by Gordon Tutor.

Added 25 acres to this preserve on the edge of Chimney Rock State Park, protecting diverse habitat types, including cliffs, boulders, forests,