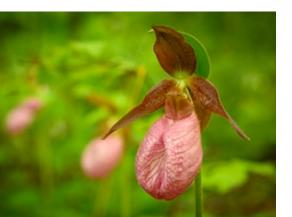

#### **ERNESTINE**

Patricia Sadler

LEFT: Ladyslipper blooming beside a Conserving Carolina trail. Photo by Gordon Tutor.