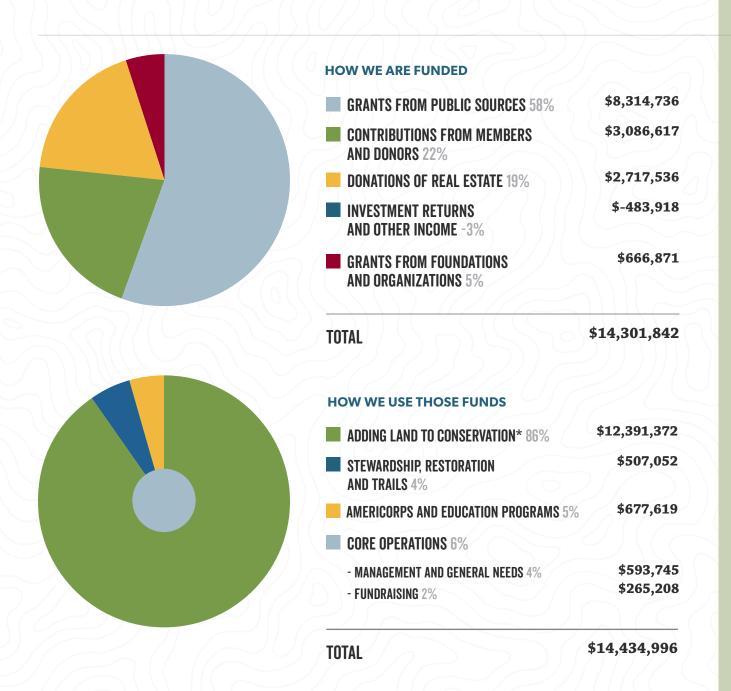

# FINANCIAL STATEMENT

Net Assets, Beginning of Fiscal Year (July 1, 2021):

\$ 26,585,370

Net Assets, End of Fiscal Year (June 30, 2022):

\$ 38,091,455

Total Change in Net Assets:

\$11,506,085

Value of Conservation Land Owned (June 30, 2022):

\$ 29,569,207

Net Assets Less Conservation Land Owned:

\$8,522,248

<sup>\*</sup> Includes value of conservation lands acquired

Full audited report available upon request.

847 CASE STREET HENDERSONVILLE. NC 28792